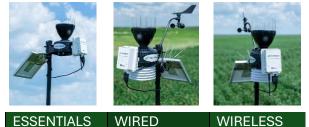

## HARDWARE PACKAGES

### **HIGHLIGHTS:**

Three hardware packages are available to provide accurate reliable data to generate the Crop Intelligence Irrigation insights. Built for reliability an easily serviced design, a larger solar panel to provide more power and a single tipper rain bucket are included. As your needs for additional insights grows so can your station with additional plug and play sensors available from your Crop Intelligence vendor.

| orop intelligence vendor.                  | PACKAGE | PACKAGE | PACKAGE |
|--------------------------------------------|---------|---------|---------|
| R5 WIRED FRONT                             | Х       | Х       |         |
| R5 WIRELESS FRONT                          |         |         | Х       |
| AIR TEMPERATURE / RELATIVE HUMIDITY SENSOR |         | Х       | Х       |
| WIND SPEED / WIND DIRECTION SENSOR         |         | Х       | Х       |
| RAIN BUCKET SENSOR                         | Х       | Х       | Х       |
| R5 FLEX WIRELESS DEVICE                    |         |         | Х       |
| JOHN DEERE SOIL MOISTURE PROBE             | Х       | Х       | Х       |
| R5 WIRELESS RAIN BUCKET                    | Х       | Х       | Х       |
|                                            |         |         |         |