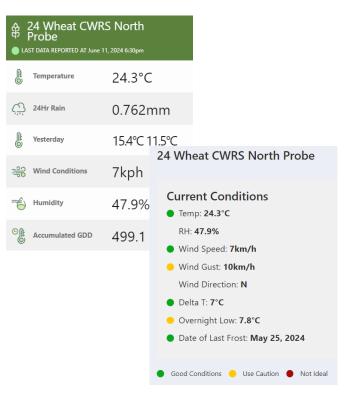

#### SUBSCRIPTION INCLUDES:

- Key environmental insights at your fingertips on an easy to read "zone card"
- Localized weather forecast available for your individual stations
- Spray conditions function to give you a dashboard to quickly factor weather conditions into spraying decisions
- Visual historical graphs for Air Temperature, Precipitation, Humidity, Wind Speed to help you diagnose conditions for crop growth and disease pressure
- Create customizable alerts received by email or push notification to your phone for individual readings (i.e. temperature) or combination of readings (i.e. temperature and wind) from your weather station on your Crop Intelligence Mobile App
- Alerts can be created for: air temperature, soil temperature, delta t, humidity, precipitation, wind speed, leaf wetness, water driven yield potential, available water, moisture levels by sensor depth\*
- Easily share your environmental sensor data with friends, family or neighbors with no additional fees.