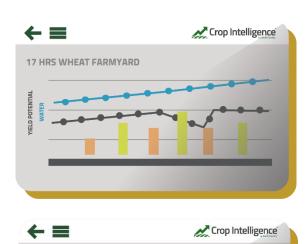

#### SUBSCRIPTION INCLUDES:

- Water Driven Yield Potential (WDYP) and Adjusted Water Driven Yield Potential shown on one easy to read graph
- Up to date rainfall stats for your station and Environment Canada 30 year rainfall averages displayed on WDYP graph
- Moisture readings displayed visually on one easy to read graph for each sensor depth (10cm, 20cm, 30cm, 50cm, 70cm, 100cm)
- Saturation and wilting points calculated for the specific crop and soil type and displayed visually on the easy to ready moisture graph
- Rainfall scenarios feature to easily model future rainfall and the effect that it will have on your WDYP in season
- Compare function to easily compare in season results
- Next year potential calculator gives insight on Water Driven Yield
  Potential for different types of crops next year
- Streamlined yearly probe setup to reduce time to insights including access to multiple years of NDVI imagery to help with probe placement
- Overwinter moisture recharge value for your specific location after three years of probe data
- Weekly moisture insights report distributed to your app and email to have information at your fingertips for in season decision making
- Create customizable alerts received by email or push notification to your phone for all readings from your station
- Easily share your environmental sensor data with friends, family or neighbors with no additional fees.

LEARN MORE AT CROPINTEL.CA

17 HRS WHEAT FARMYARD Avail ▲ YIELD 9.2 mm + 17.7 bu/ac mm & % Avg ▲ 44.6 %