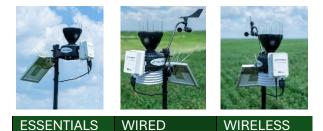

## HARDWARE PACKAGES

#### **HIGHLIGHTS:**

Three hardware packages are available to provide accurate reliable data to generate the Crop Intelligence Dryland insights. A reliable and easily serviced design, a larger solar panel to provide more power and a single tipper rain bucket are included in all packages. As your needs for additional insights grows so can your station with additional plug and play sensors available from your Crop Intelligence vendor.

|                                            | PACKAGE | PACKAGE | PACKAGE |
|--------------------------------------------|---------|---------|---------|
| R5 WIRED FRONT                             | Х       | Х       |         |
| R5 WIRELESS FRONT                          |         |         | Х       |
| AIR TEMPERATURE / RELATIVE HUMIDITY SENSOR |         | Х       | Х       |
| WIND SPEED / WIND DIRECTION SENSOR         |         | Х       | Х       |
| RAIN BUCKET SENSOR                         | Х       | Х       | Х       |
| R5 FLEX WIRELESS DEVICE                    |         |         | Х       |
| JOHN DEERE SOIL MOISTURE PROBE             | Х       | Х       | Х       |